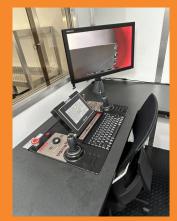

## **FEATURES**

- Aries Voyager HD Video Mainline Inspection CCTV System
- Tandem Axle Trailer, 7'x12', 7,000 GVWR
- Zoom, Rotate, Horizontal Pan HD Camera w/ High-Intensity LED Lighting, Integrated Self-Cleaning Lens Wiper System
- Self Propelled Transporter for 6" Relined to 48" Lines, w/ Electric Lift
- Cable and Reel Assembly, 1,200' of Cable
- Cable Manhole Guide System
- Internal DVR, Electronic Footage Counter, Front and Rear Monitors
- Roof Mounted Strobe Lights and Adjustable Flood Lights
- Honda EU7000iS Quiet Commercial Grade Generator
- Control Room with Heating/Cooling, LED lights, Storage Cabinets, Standard Electrical Fittings, and an All-in-one Controller Unit
- Work Station w/ Non-Skid Flooring, LED lights, Storage, Workbench, Tool Chest and Water Wash Down System for Equipment Clean-up