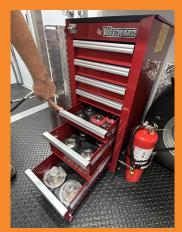

## **FEATURES**

- Aries Voyager HD Video Mainline Inspection CCTV System
- Tandem Axle Trailer, 7'x12', 7,000 GVWR
- Zoom, Rotate, Horizontal Pan HD Camera w/ High-Intensity LED Lighting, Integrated Self-Cleaning Lens Wiper System
- Self Propelled Transporter for 6" Relined to 48" Lines, w/ Electric Lift
- Cable and Reel Assembly, 1,200' of Cable
- Cable Manhole Guide System
- Internal DVR, Electronic Footage Counter, Front and Rear Monitors
- Roof Mounted Strobe Lights and Adjustable Flood Lights
- Honda EU7000iS Quiet Commercial Grade Generator
- Control Room with Heating/Cooling, LED lights, Storage Cabinets, Standard Electrical Fittings, and an All-in-one Controller Unit
- Work Station w/ Non-Skid Flooring, LED lights, Storage, Workbench, Tool Chest and Water Wash Down System for Equipment Clean-up