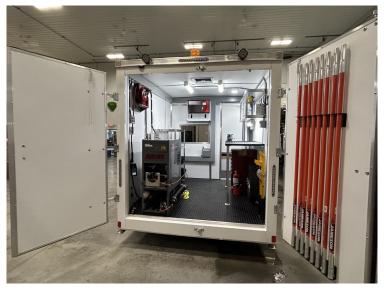

## **FEATURES**

- Aries Voyager HD Video Mainline Inspection CCTV System
- Tandem Axle Trailer, 7'x12', 7,000 GVWR
- Zoom, Rotate, Horizontal Pan HD Camera w/ High-Intensity LED Lighting, Integrated Self-Cleaning Lens Wiper System
- Self Propelled Transporter for 6" Relined to 48" Lines, w/ Electric Lift
- Cable and Reel Assembly, 1,200' of Cable
- Cable Manhole Guide System
- Internal DVR, Electronic Footage Counter, Front and Rear Monitors
- Roof Mounted Strobe Lights and Adjustable Flood Lights
- Honda EU7000iS Quiet Commercial Grade Generator
- Control Room with Heating/Cooling, LED lights, Storage Cabinets, Standard Electrical Fittings, and an All-in-one Controller Unit
- Work Station w/ Non-Skid Flooring, LED lights, Storage, Workbench, Tool Chest and Water Wash Down System for Equipment Clean-up