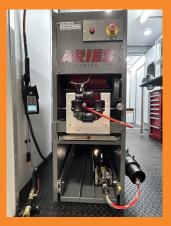

## **FEATURES**

- Aries Voyager HD Video Mainline Inspection CCTV System
- Tandem Axle Trailer, 7'x12', 7,000 GVWR
- Zoom, Rotate, Horizontal Pan HD Camera w/ High-Intensity LED Lighting, Integrated Self-Cleaning Lens Wiper System
- Self Propelled Transporter for 6" Relined to 48" Lines, w/ Electric Lift
- Cable and Reel Assembly, 1,200' of Cable
- Cable Manhole Guide System
- Internal DVR, Electronic Footage Counter, Front and Rear Monitors
- Roof Mounted Strobe Lights and Adjustable Flood Lights
- Honda EU7000iS Quiet Commercial Grade Generator
- Control Room with Heating/Cooling, LED lights, Storage Cabinets, Standard Electrical Fittings, and an All-in-one Controller Unit
- Work Station w/ Non-Skid Flooring, LED lights, Storage, Workbench, Tool Chest and Water Wash Down System for Equipment Clean-up